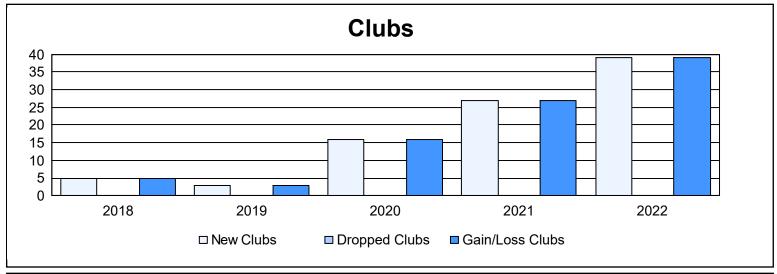

District 325 K

As of June 2022 Cumulative

| Year      | New<br>Clubs | Dropped<br>Clubs | Gain/<br>Loss<br>Clubs | New<br>Members | Charter<br>Members | Reinstate<br>Members | Transfer<br>Members | Total<br>Member<br>Added | Total<br>Members<br>Dropped | Gain/<br>Loss<br>Members |
|-----------|--------------|------------------|------------------------|----------------|--------------------|----------------------|---------------------|--------------------------|-----------------------------|--------------------------|
| 2017-2018 | 5            | 0                | 5                      | 302            | 183                | 56                   | 1                   | 542                      | 414                         | 128                      |
| 2018-2019 | 3            | 0                | 3                      | 207            | 97                 | 6                    | 1                   | 311                      | 356                         | -45                      |
| 2019-2020 | 16           | 0                | 16                     | 213            | 365                | 9                    | 1                   | 588                      | 358                         | 230                      |
| 2020-2021 | 27           | 0                | 27                     | 498            | 633                | 24                   | 5                   | 1,160                    | 408                         | 752                      |
| 2021-2022 | 39           | 0                | 39                     | 366            | 859                | 10                   | 5                   | 1,240                    | 844                         | 396                      |
| Average   | 18           | 0                | 18                     | 317            | 427                | 21                   | 3                   | 768                      | 476                         | 292                      |