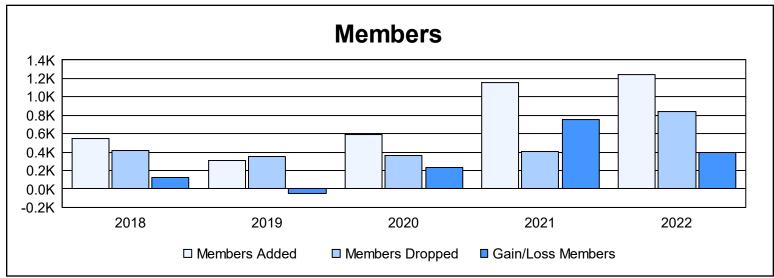

District 325 K

As of June 2022 Cumulative

| Year      | New<br>Clubs | Dropped<br>Clubs | Gain/<br>Loss<br>Clubs | New<br>Members | Charter<br>Members | Reinstate<br>Members | Transfer<br>Members | Total<br>Member<br>Added | Total<br>Members<br>Dropped | Gain/<br>Loss<br>Members |
|-----------|--------------|------------------|------------------------|----------------|--------------------|----------------------|---------------------|--------------------------|-----------------------------|--------------------------|
| 2017-2018 | 5            | 0                | 5                      | 302            | 183                | 56                   | 1                   | 542                      | 414                         | 128                      |
| 2018-2019 | 3            | 0                | 3                      | 207            | 97                 | 6                    | 1                   | 311                      | 356                         | -45                      |
| 2019-2020 | 16           | 0                | 16                     | 213            | 365                | 9                    | 1                   | 588                      | 358                         | 230                      |
| 2020-2021 | 27           | 0                | 27                     | 498            | 633                | 24                   | 5                   | 1,160                    | 408                         | 752                      |
| 2021-2022 | 39           | 0                | 39                     | 366            | 859                | 10                   | 5                   | 1,240                    | 844                         | 396                      |
| Average   | 18           | 0                | 18                     | 317            | 427                | 21                   | 3                   | 768                      | 476                         | 292                      |